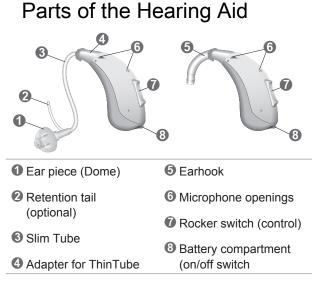

# Identifying the hearing aid for the right and left ear

Side indicator: Right = Red Left = Blue