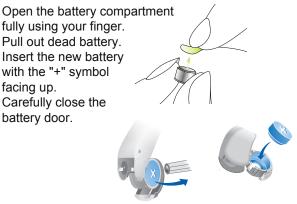

#### Insertion/Removal of Battery

Remove the protective foil from the new battery. Wait for two minutes before inserting to activate the battery.