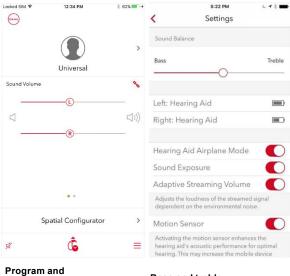

### Hearing Programs

**Program 1: Universal** The best choice for most listening situations. It is always active when you first switch on your hearing instrument.

Program 2: Noisy Environment For crowded places with lots of background noise.

Program 3: Music For listening to music.

Program 4: Phone Acoustically For phone calls with standard phones.

Volume changes Adapt to changing listening situations by making easy and discreet adjustments. Bass and treble Use SoundBalance™ to effortlessly change the tone of your environment according to your listening preference.