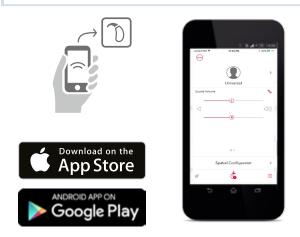

#### myControl app

Did you know you can control your hearing aids with the myControl app? First download the app, which is available for Android and iOS.

Turn your smartphone into a discreet remote control for your hearing aids. The myControl App<sup>™</sup> lets you enjoy a high level of handling comfort right at your fingertips.

#### App download.

App-solutely easy to get!

Easy to use and easy to get: Simply download the myControl App to your Android or iOS smartphone on the Google Play Store or Apple App Store. The best part is the download is free!