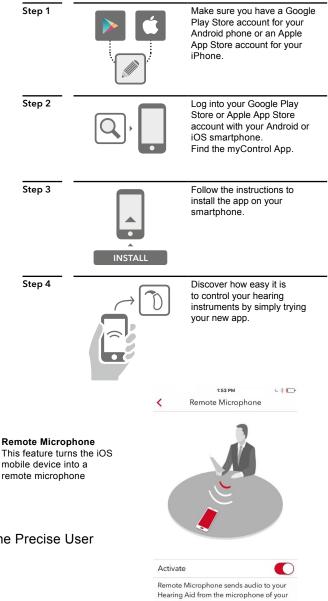

#### App download.

App-solutely easy to get!

Easy to use and easy to get: Simply download the myControl App to your Android or iOS smartphone on the Google Play Store or Apple App Store. The best part is the download is free!

smartphone.

The myControl app can to so much more! Consult the Precise User Guide or see our website for more information: www.PreciseHearingCare.com