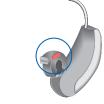

#### **Rocker Switch**

Short press: Volume Louder Long Press >3 seconds: Program Up

Short press: Volume Down Long Press >3 seconds: Program Down